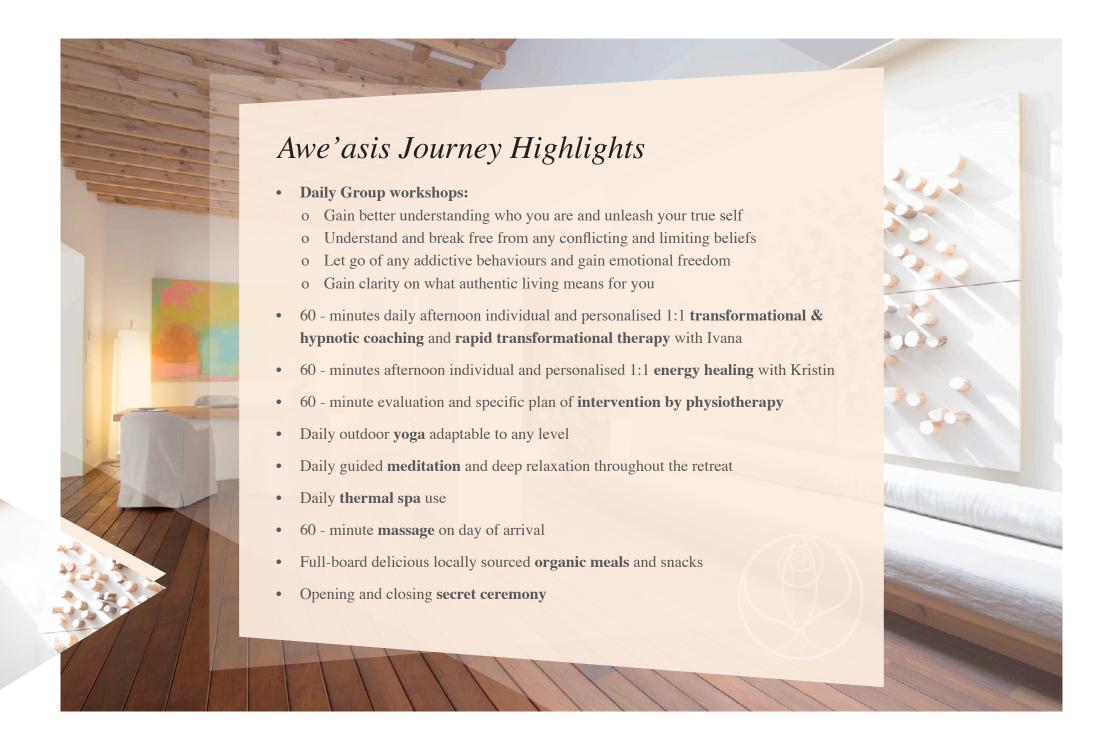

### Benefits

- Connect to yourself on a deeper level.
- Gain clarity on what authentic living means for you.
- Feel deep inner peace, bliss, wholeness, love and fulfilment.
- Feel inspired, confident and energised to living authentically the life you desire and deserve.
- Take away spiritual and mindfulness tools.